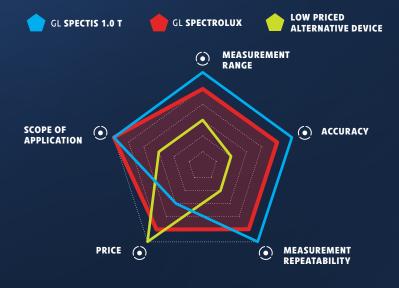

## Affordable performance, easy-to-use

Based on our popular GL Spectis 1.0 Touch, the GL Spectrolux evaluates light quantities such as lux, CRI, CCT, color and more in a compact handheld package. Using a laboratory Class B measurement head for superior accuracy and repeatability, each device is individually calibrated and traceable to international reference standards. All this, in an affordable compact package.

#### **Incomparable value**