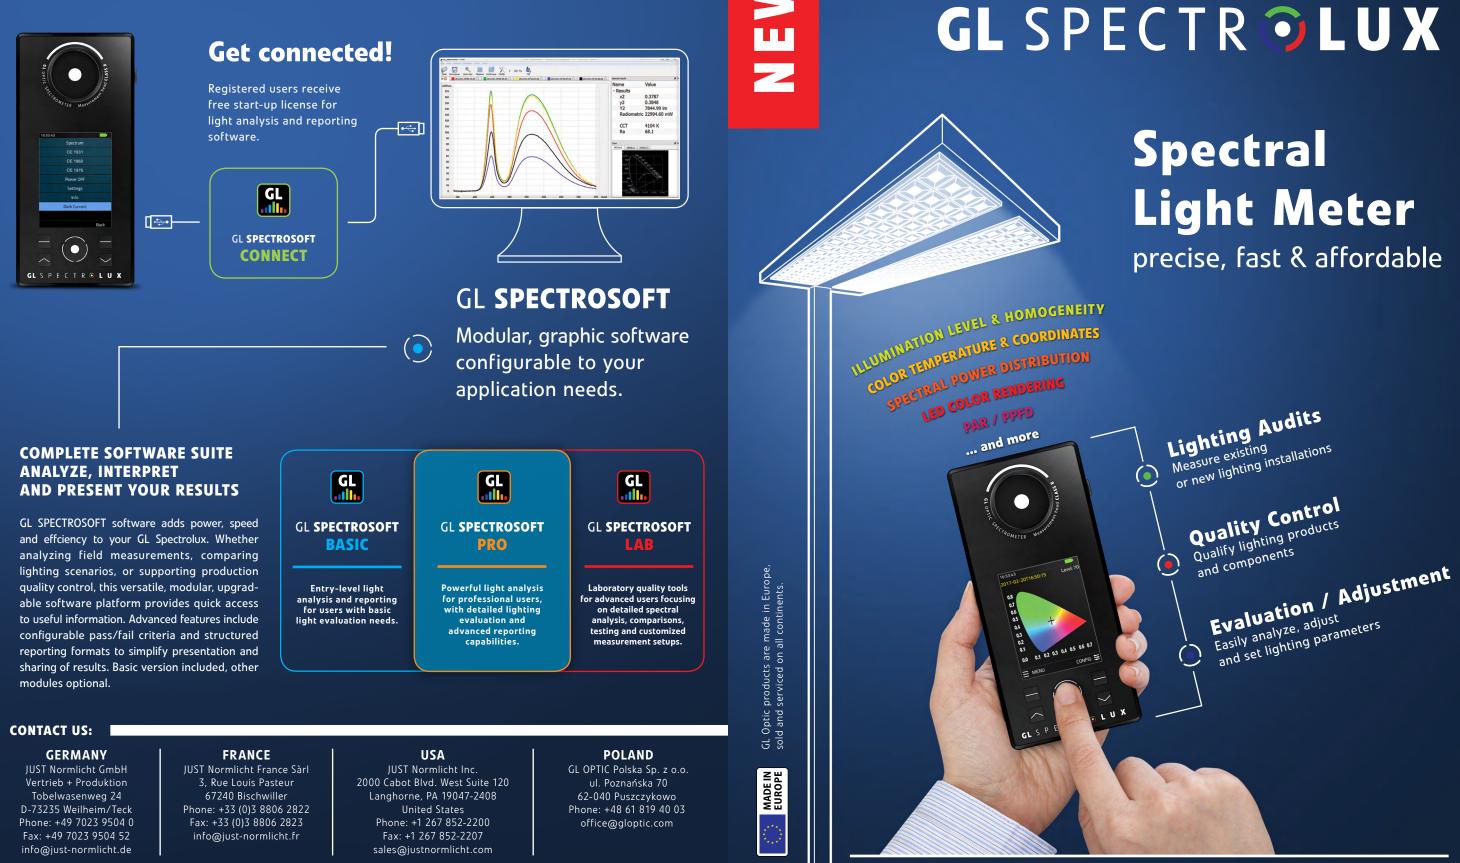

### **Results at the touch** of a button:

- Illumination level lux [lx] and foot candles [fcd]
- SPD Spectral Power Distribution from 340 780nm
- CRI Color rendering index according to CIE and IES TM30
- CCT Correlated Color Temperature [K]
- Color coordinates according to CIE 1931 and CIE 1960

## Affordable performance, easy-to-use

Based on our popular GL Spectis 1.0 Touch, the GL Spectrolux evaluates light quantities such as lux, CRI, CCT, color and more in a compact handheld package. Using a laboratory Class B measurement head for superior accuracy and repeatability, each device is individually calibrated and traceable to international reference standards. All this, in an affordable compact package.

#### **FEATURES:**

- Single button measurement
- Instant on-screen results
- Measures full visual range
- Stores > 20,000 measurements
- USB connection and charge
- Battery 4 6 h
- Hand-held solid housing