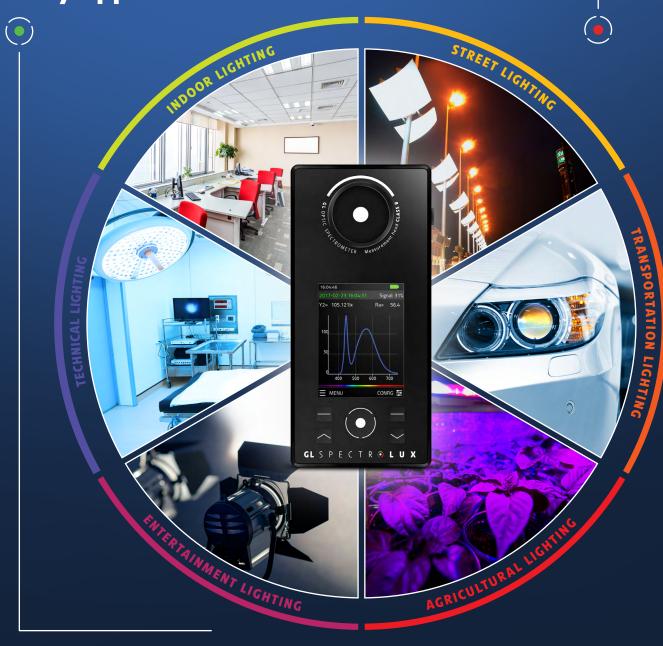

### One device, many applications

### **Application Areas**

INDOOR LIGHTING

OUTDOOR LIGHTING

TRANSPORTATION LIGHTING

ARCHITECTURAL LIGHTING

SIGNAGE LIGHTING

**ENTERTAINMENT** LIGHTING

AGRICULTURAL LIGHTING

HEALTHCARE LIGHTING